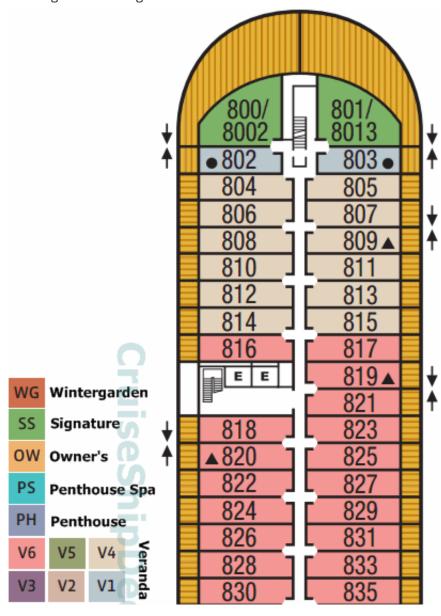

### Seabourn Encore Deck 8 Plan

- "Card Room" offers comfortable seating, cards playing, board games.
- There are two new restaurants on the Encore cruise ship deck plan 8 marked as "Specialty Dining (reservations required). These are new gourmet dining options on board, to offer gourmet food and fine wine with themed dinner menus (more information to be revealed soon).
- Cruise suites from 800 to 857, in categories Veranda Suite (cat. V1, V2, V4, V6, 6 cabins with 3rd guest c Owner's Suite (cat. OW – cabin 838), Wintergarden Suite (categories WG and GR-WG-Grand – cabins 846/8-849/9491), Signature Suite (categories SS and GR-SS-Grand – cabins 800/8002 and 801/8013, bow-ship le Both "Grand" categories Wintergarden and Signature suite accommodations are booked as doubles.