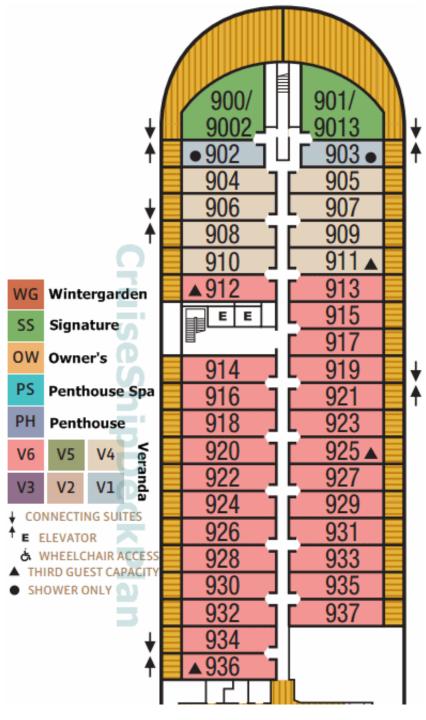

### Seabourn Encore Deck 9 Plan – Lido

- "Patio Grill" serves the Lido Deck's pool area with breakfast, lunch and dinner (times are the same as t restaurant's). Menu choices include grilled dishes, salads, sides and also fresh, oven-baked pizzas through afternoon.
- "Patio Bar" serves the pool area with drinks and refreshments.
- "Patio Pool" area has 1 swimming pool, whirlpools, stage for live music, large sunbathing area (cabanas, sunk outdoor seating). Depending on the Seabourn Encore itinerary, the pool deck offers deck barbecue parties and seafood grills) and "under the stars" Theme Nights (Movies, Evening, Dessert, etc).
- "The Colonnade" is the self-service buffet restaurant for breakfast (7-9:30 am) and lunch (11:30-2 put with waiter service for dinner (7-9 pm). Reservations are not required. Colonnade restaurant features an open guests can watch their dinner being cooked by the chefs. Dinner menus are differently themed each da cruise. This restaurant has an open-air / alfresco dining Terrace (aft location).
- Cruise suites from 900 to 937, in categories Veranda Suite (cat. V1, V4 and V6, 4 cabins with 3rd guest capac Signature Suite (cat. SS cabins 900/9002 and 901/9013, bow-ship location /convertible to doubles).