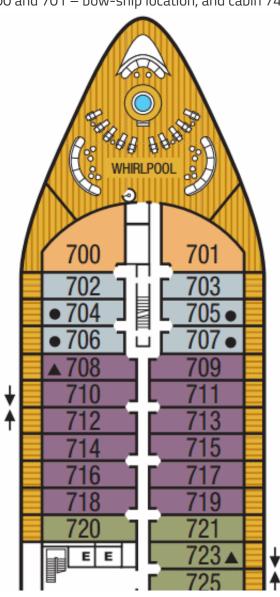

### Seabourn Encore Deck 7 Plan

- The Whirlpool Spa is located at the bow, and has a large-size jacuzzi and sunbathing area with luxury loungers
- Encore Deck has the ship's Meeting Rooms, and duty-free boutique shops, selling brand fashion, luxury cc and perfumes, Seabourn Cruises-logo merchandise, designer bags, souvenirs, special occasion gift Collection"shop sells luxury watches and jewelry, and has a separate room for diamonds and other precious purchases.
- "Coffee Bar" is the patisserie/specialty coffee bar, that also serves the Seabourn Square lounge with sandwiches, fresh-made desserts (incl pastries and gelato ice-cream).
- Instead of the traditional for cruise ships Atrium Lobby, Seabourn Encore has a "living room" lobby concep incorporates a small lounge with comfortable seating. Here are also located the ship's Concierge Service Dehour assistance, information, bookings/reservations, purser service).
- Seabourn Square also has the ship's Library and Internet computers. This innovative "living room" has its ow deck terrace for relaxation and observation.
- Cruise suites from 700 to 767, in the categories Veranda Suite (categories V1, V3 and V5, 6 cabins with 3 capacity), and Owner's Suite (cat. OW, cabins 700 and 701 bow-ship location, and cabin 742 mid-ship).