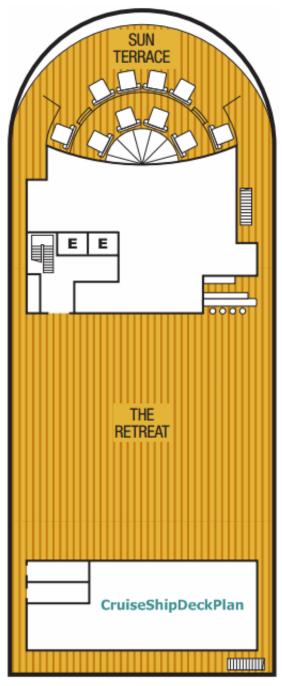

### Seabourn Encore Deck 12 Plan - Sun/Sports

- Atop the ship is located the "Sun Terrace" accessible by 2 lifts and furnitured with luxury double sunbeds.
- "The Retreat" is another outdoor relaxation area, which is serviced by its own bar and doubles as sports cou are the 9-hole golf putting green and the deck games zone (with Shuffleboard and Giant Chess).