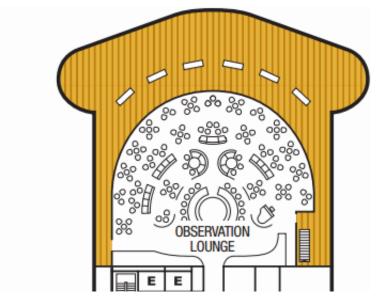

### Seabourn Encore Deck 11 Plan

- "Observation Bar" is the ship's observation lounge for 270° unobstructed sea-views. The lounge has floo windows, grand piano (live performances in the evenings), ample comfortable seating.
- "Sky Light" is the glass roof over the Atrium.
- Cruise suites from 1114 to 1195, in categories Veranda Suite (cat. V6, cabin 1132 is wheel-chair acc Penthouse Suite (cat. PH), and PS-Spa Suites (including cabin 1191 which is wheel-chair accessible). Pentho Suite passengers enjoy unlimited access to the Spa Terrace and concierge spa service throughout their S Encore cruise, plus luxurious spa amenities.