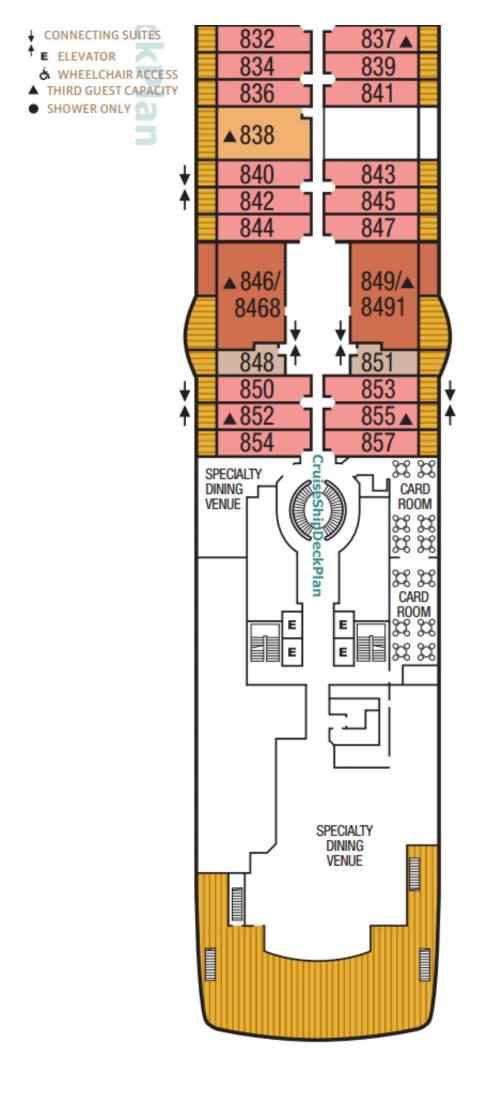

### Seabourn Encore Deck 8 Plan

- "Card Room" offers comfortable seating, cards playing, board games.
- There are two new restaurants on the Encore cruise ship deck plan 8 marked as "Specialty Dining (reservations required). These are new gourmet dining options on board, to offer gourmet food and fine wine with themed dinner menus (more information to be revealed soon).
- Cruise suites from 800 to 857, in categories Veranda Suite (cat. V1, V2, V4, V6, 6 cabins with 3rd guest c Owner's Suite (cat. OW – cabin 838), Wintergarden Suite (categories WG and GR-WG-Grand – cabins 846/8-849/9491), Signature Suite (categories SS and GR-SS-Grand – cabins 800/8002 and 801/8013, bow-ship le Both "Grand" categories Wintergarden and Signature suite accommodations are booked as doubles.

### Seabourn Encore cabins review

Follows the review of Seabourn Encore staterooms (suite accommodations) as furniture, amenities and compli services:

- Each of the Seabourn Encore suites has: large lounge/living area with comfortable seating, ample storage spawalk-in closet, plush bathrobes, slippers), spacious luxury bathroom (full bathtub, separate shower, terry hairdryer, luxury bath products /incl designer soaps), queen bed (most are convertible to twin beds), luxury sets (Egyptian cotton linens and duvets, pillow menu), dining table, writing desk, mirrored vanity table, medi (interactive flat TV /satellite reception, DVDs, CDs, radio), makeup vanity, writing desk with stationery, umbrell atlas, 24-hour room service (complimentary, with personal suite stewardess), complimentary in-room dining from all restaurants' menus), complimentary laundry and ice service, nightly turndown service, welcor (Champagne, canapes, flowers, fruits), 110/220V power outlets.
- All suites also have complimentary in-suite bar and mini-fridge (fully-stocked with wines, spirits, bottled wadrinks, beer /replenished upon request), full-length windows, sliding doors to a private veranda (all-teak, with furniture, metal-glass railings).
- Penthouses have 4-seat dining table, 2 TVs, large vanity table.
- Owner Suites have second/guest bathroom, whirlpool bathtub, pantry (wet bar), convertible sofa, compli-Internet.
- Wintergarden Suites have bowed-out balconies, larger windows, 6-seat dining table, 9 (whirlpool, daybed), 2 bedrooms with 2 bathrooms (one has whirlpool bathtub), guest bathroom (shower), cor single sofa bed, 2 bars, pantry (wet bar), 3 closets, 3 TVs, complimentary Internet.
- Signature Suites are with wall-to-wall windows and have wrap-around balconies.
- The Encore ship does not have any of the Seabourn's Window Suites (large-size picture window instead of bal
- Grand Suites are "connecting suite" categories on decks 8 and 9 GR-WG (Grand Wintergarden Suite /dec GR-SS (Grand Signature Suite /decks 8 and 9). You can book these Seabourn Encore cabins as concommodations, including suites 800 plus 802 (as GR-SS 8002), 801 plus 803 (as GR-SS 8013), 846 plus GR-WG 8468), 849 plus 851 (as GR-WG 8491), 900 plus 902 (as GR-SS 9002) or 901 plus 903 (as GR-SS 9002) example, each of the Grand Wintergarden Suites totals an inside space of 1190 ft2 (111 m2) and has two subalconies totaling 215 ft2 (20 m2).
- Wheelchair-accessible cabins (for disabled passengers) are on deck 5 (#550), deck 6 (numbers 664 and 665), (numbers 1012, 1023 and 1025) and deck 11 (numbers 1132 and 1191). Each of these rooms features roll-in only (excepting #1012 with bathtub) and larger doorways.