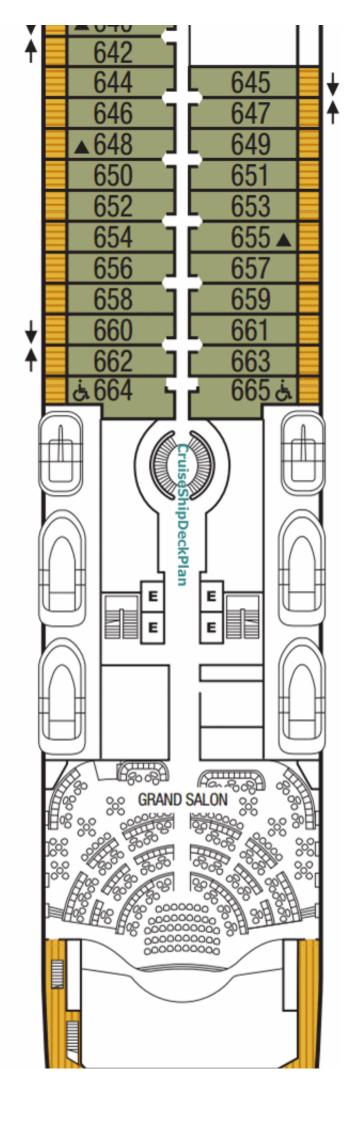

### Seabourn Encore Deck 6 Plan

- "Grand Salon" is the ship's theatre a main show lounge for live evening entertainment program. Live performent of include 6-piece band music, cabaret-style spectacles, performances by magicians and comedians. The Sa serves the Seabourn cruise line's enrichment program, with lectures and media presentations hosted here duday.
- The ship has 6 service boats, of which 4 lifeboats (doubling as tender boats) and 2 rescue boats.
- Cruise suites from 606 to 665, all in the Balcony Suite categories, including Veranda Suites (categories V3 6 cabins with 3rd guest capacity). Cabins 664 and 665 are wheel-chair accessible.