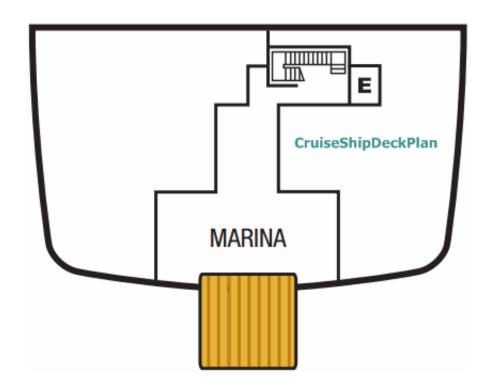

### Seabourn Encore Deck 3 Plan – Marina

• Deck 2 (aft section) is accessible by 1 elevator and via stairs. Here is the ship's built-in Marina platf (complimentary) water sports practice. The list of sports includes snorkeling, kayaking, windsurfing, sw Guests are allowed to use the Marina during the so called "Marina Day". This is a day when the ship is anchor shore) or moored (docked in ports of call).