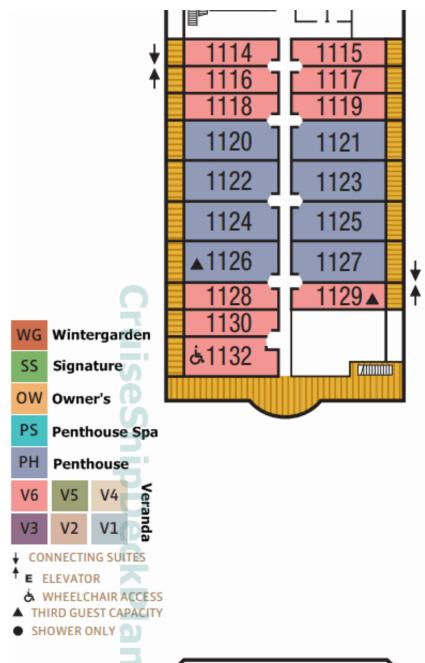

### Seabourn Encore Deck 11 Plan

- "Observation Bar" is the ship's observation lounge for 270° unobstructed sea-views. The lounge has floo windows, grand piano (live performances in the evenings), ample comfortable seating.
- "Sky Light" is the glass roof over the Atrium.
- Cruise suites from 1114 to 1195, in categories Veranda Suite (cat. V6, cabin 1132 is wheel-chair acc Penthouse Suite (cat. PH), and PS-Spa Suites (including cabin 1191 which is wheel-chair accessible). Pentho Suite passengers enjoy unlimited access to the Spa Terrace and concierge spa service throughout their S Encore cruise, plus luxurious spa amenities.