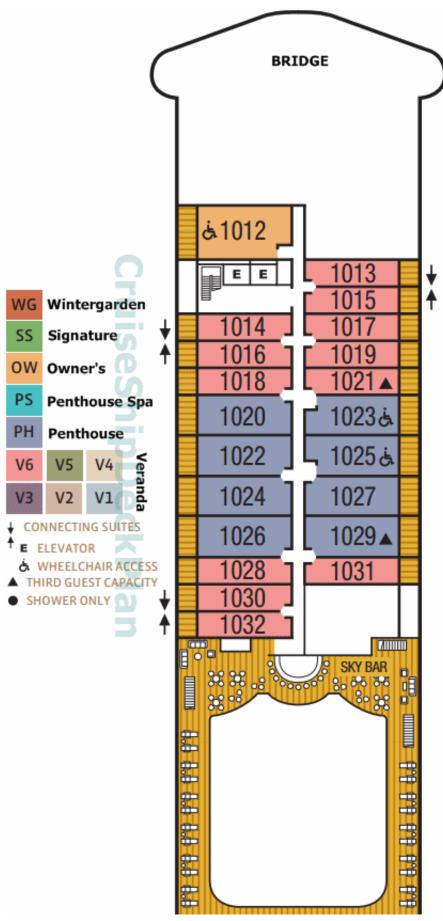

# Seabourn Encore Deck 10 Plan – Spa

- Navigation Bridge (bow location) is inaccessible for passengers.
- On Spa Deck, the "Sky Bar" serves the Patio Pool's balcony/sunbathing area.
- "Spa at Seabourn" is the ship's wellness complex on 2 levels (spanning on 2 decks). The Seabourn Spa con Encore has separate Spa Terrace (outdoor relaxation area with loungers), Treatment Rooms (for treatment massages, aroma therapy, skin care), Steam Room, Saunas, Thermal Suite, glass-roof covered Spa pool Salon (hairdresser/barber services). Know that Beauty Salon and Spa services are at additional charge.

- Fitness Center has Technogym equipment and floor-ceiling windows. If requested, personal trainers will be a (at additional fee).
- "Motion Studio" is a separate room for a series of complimentary classes, including Aerobics, Pilates, Yoga, Tai
- Cruise suites from 1012 to 1032, in categories Veranda (cat. V6), Penthouse (cat. PH, convertible to double 1023 and 1025 are wheel-chair accessible), and Owner's (cat. OS cabin 1012, bow-ship location, whe accessible).