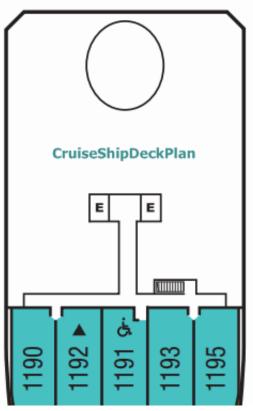

### Seabourn Encore Deck 11 Plan

- "Observation Bar" is the ship's observation lounge for 270° unobstructed sea-views. The lounge has floo windows, grand piano (live performances in the evenings), ample comfortable seating.
- "Sky Light" is the glass roof over the Atrium.
- Cruise suites from 1114 to 1195, in categories Veranda Suite (cat. V6, cabin 1132 is wheel-chair acc Penthouse Suite (cat. PH), and PS-Spa Suites (including cabin 1191 which is wheel-chair accessible). Pentho Suite passengers enjoy unlimited access to the Spa Terrace and concierge spa service throughout their S Encore cruise, plus luxurious spa amenities.