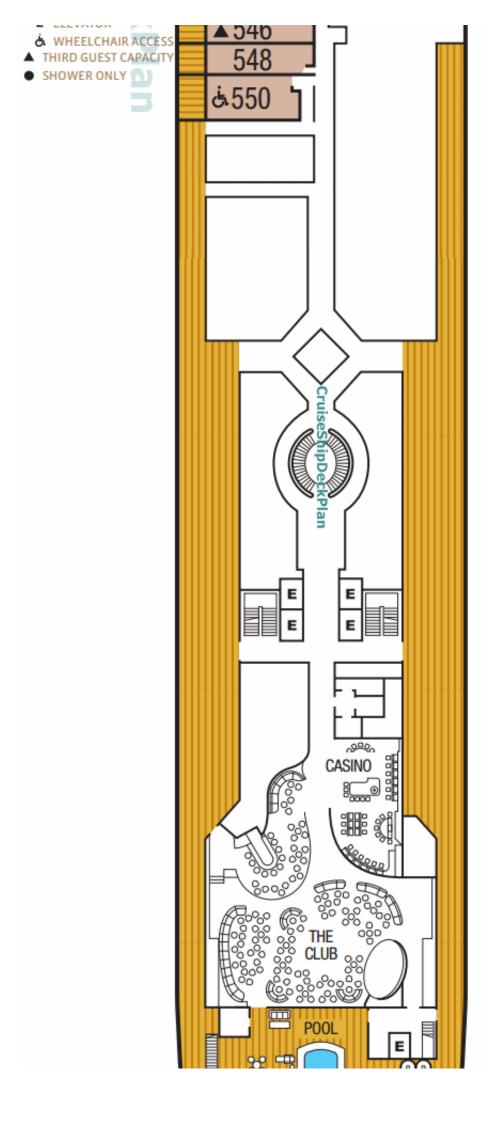

### Seabourn Encore Deck 5 Plan – Promenade

- Promenade Deck has a relatively big Casino (with slot machines and 4 gaming tables /roulette, blackjack, poke
- "The Club" is the disco lounge a nightclub with dance floor, resident DJ and stage for live band music in the e During the day, the club serves the Seabourn line's enrichment program with organized dancing lessons.
- The pool area has a small plunge pool flanked by whirlpools, sunbathing and outdoor seating area, and is serv own poolside bar.
- Cruise suites, from 514 to 550, all in the Balcony Suite categories, including Veranda Suites (categories V1 acabins with 3rd guest capacity). Cabin 550 is wheel-chair accessible.