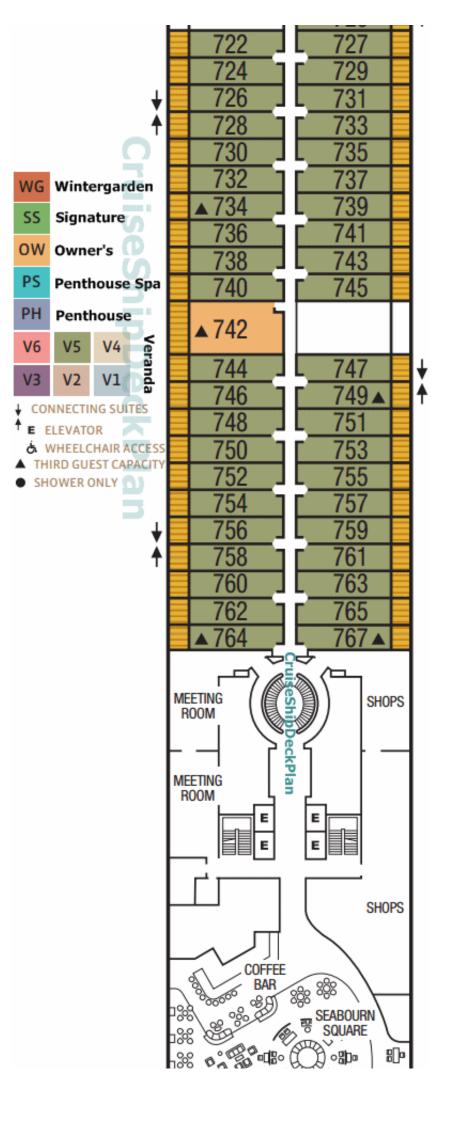

### Seabourn Encore Deck 7 Plan

- The Whirlpool Spa is located at the bow, and has a large-size jacuzzi and sunbathing area with luxury loungers
- Encore Deck has the ship's Meeting Rooms, and duty-free boutique shops, selling brand fashion, luxury cc and perfumes, Seabourn Cruises-logo merchandise, designer bags, souvenirs, special occasion gift Collection"shop sells luxury watches and jewelry, and has a separate room for diamonds and other precious purchases.
- "Coffee Bar" is the patisserie/specialty coffee bar, that also serves the Seabourn Square lounge with sandwiches, fresh-made desserts (incl pastries and gelato ice-cream).
- Instead of the traditional for cruise ships Atrium Lobby, Seabourn Encore has a "living room" lobby concep incorporates a small lounge with comfortable seating. Here are also located the ship's Concierge Service Dehour assistance, information, bookings/reservations, purser service).
- Seabourn Square also has the ship's Library and Internet computers. This innovative "living room" has its ow deck terrace for relaxation and observation.
- Cruise suites from 700 to 767, in the categories Veranda Suite (categories V1, V3 and V5, 6 cabins with 3 capacity), and Owner's Suite (cat. OW, cabins 700 and 701 bow-ship location, and cabin 742 mid-ship).