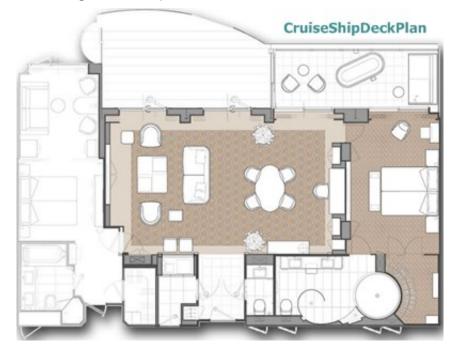

### **Seabourn Encore Rooms Categories**

Max

Cabin size in sq feet Staterooms

Passengers

/ sq meters

(balcony size ft2 /

m2)

(WG) Wintergarden Suite layout

### Seabourn Encore cabins review

Follows the review of Seabourn Encore staterooms (suite accommodations) as furniture, amenities and compli services:

- Each of the Seabourn Encore suites has: large lounge/living area with comfortable seating, ample storage spawalk-in closet, plush bathrobes, slippers), spacious luxury bathroom (full bathtub, separate shower, terry hairdryer, luxury bath products /incl designer soaps), queen bed (most are convertible to twin beds), luxury sets (Egyptian cotton linens and duvets, pillow menu), dining table, writing desk, mirrored vanity table, medi (interactive flat TV /satellite reception, DVDs, CDs, radio), makeup vanity, writing desk with stationery, umbrell atlas, 24-hour room service (complimentary, with personal suite stewardess), complimentary in-room dining from all restaurants' menus), complimentary laundry and ice service, nightly turndown service, welcor (Champagne, canapes, flowers, fruits), 110/220V power outlets.
- All suites also have complimentary in-suite bar and mini-fridge (fully-stocked with wines, spirits, bottled wadrinks, beer /replenished upon request), full-length windows, sliding doors to a private veranda (all-teak, with furniture, metal-glass railings).
- Penthouses have 4-seat dining table, 2 TVs, large vanity table.
- Owner Suites have second/guest bathroom, whirlpool bathtub, pantry (wet bar), convertible sofa, compli-Internet.
- Wintergarden Suites have bowed-out balconies, larger windows, 6-seat dining table, 9 (whirlpool, daybed), 2 bedrooms with 2 bathrooms (one has whirlpool bathtub), guest bathroom (shower), cor single sofa bed, 2 bars, pantry (wet bar), 3 closets, 3 TVs, complimentary Internet.
- Signature Suites are with wall-to-wall windows and have wrap-around balconies.
- The Encore ship does not have any of the Seabourn's Window Suites (large-size picture window instead of bal
- Grand Suites are "connecting suite" categories on decks 8 and 9 GR-WG (Grand Wintergarden Suite /dec GR-SS (Grand Signature Suite /decks 8 and 9). You can book these Seabourn Encore cabins as concommodations, including suites 800 plus 802 (as GR-SS 8002), 801 plus 803 (as GR-SS 8013), 846 plus GR-WG 8468), 849 plus 851 (as GR-WG 8491), 900 plus 902 (as GR-SS 9002) or 901 plus 903 (as GR-SS 9002) example, each of the Grand Wintergarden Suites totals an inside space of 1190 ft2 (111 m2) and has two subalconies totaling 215 ft2 (20 m2).
- Wheelchair-accessible cabins (for disabled passengers) are on deck 5 (#550), deck 6 (numbers 664 and 665), (numbers 1012, 1023 and 1025) and deck 11 (numbers 1132 and 1191). Each of these rooms features roll-in only (excepting #1012 with bathtub) and larger doorways.