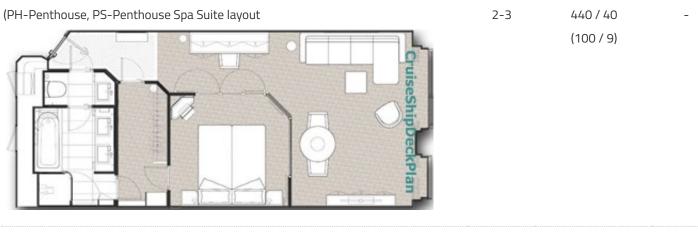

- Fitness Center has Technogym equipment and floor-ceiling windows. If requested, personal trainers will be a (at additional fee).
- "Motion Studio" is a separate room for a series of complimentary classes, including Aerobics, Pilates, Yoga, Tai
- Cruise suites from 1012 to 1032, in categories Veranda (cat. V6), Penthouse (cat. PH, convertible to double 1023 and 1025 are wheel-chair accessible), and Owner's (cat. OS cabin 1012, bow-ship location, whe accessible).

### Seabourn Encore Deck 11 Plan

- "Observation Bar" is the ship's observation lounge for 270° unobstructed sea-views. The lounge has floo windows, grand piano (live performances in the evenings), ample comfortable seating.
- "Sky Light" is the glass roof over the Atrium.
- Cruise suites from 1114 to 1195, in categories Veranda Suite (cat. V6, cabin 1132 is wheel-chair acc Penthouse Suite (cat. PH), and PS-Spa Suites (including cabin 1191 which is wheel-chair accessible). Pentho Suite passengers enjoy unlimited access to the Spa Terrace and concierge spa service throughout their S Encore cruise, plus luxurious spa amenities.