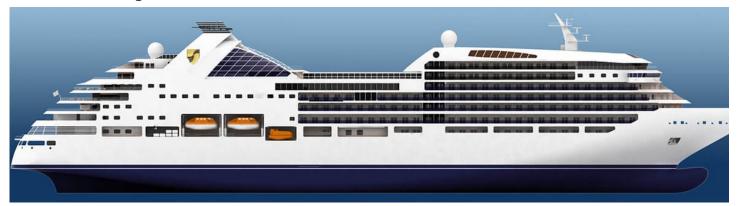

Seabourn Encore (built 2016 /currently under consscheduled launch December 2016) is the biggest and among Seabourn cruise ships - together with Seabourn (sister ship, scheduled for 2017) and the older class S Quest, Seabourn Odyssey and Seabourn Sojourn. Each Seabourn ships provides the premium market's best luxur deals with all inclusive fares. This is an outbound link

- changed designer company ("Adam Tihany" instead of "Y&S")
- new ship building company (Fincantieri instead of Mariotti )
- all-balcony accommodations (no Window Suites)
- one additional deck
- expanded public and deck spaces
- the largest cruise ship Spa ever operated at sea.