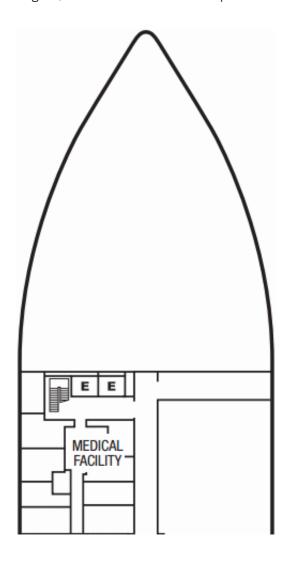

Seabourn Encore Deck 4 Plan

- The ship's Medical facility (forward location) is accessible by the 2 forward passenger elevators
- "The Restaurant" is the ship's dining room / main restaurant, serving open-seating breakfast (7-9:30 am (11:30-2 pm) and dinner (7-9 pm). Dining room's dress code is "elegant casual" (on most dinner optional "formal" (on specially themed nights). Reservations are not required.
- Aft is located the Galley/Kitchen.