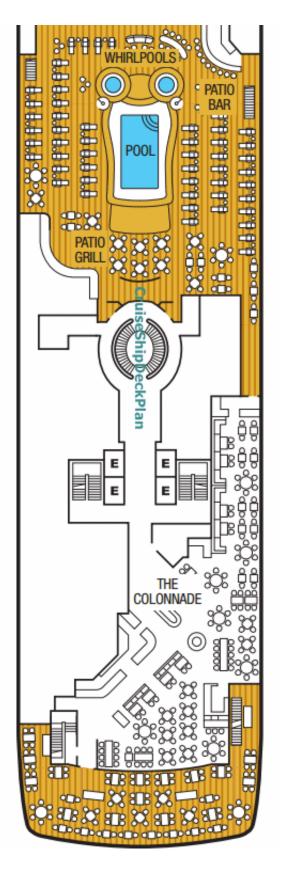

### Seabourn Encore Deck 9 Plan – Lido

- "Patio Grill" serves the Lido Deck's pool area with breakfast, lunch and dinner (times are the same as t restaurant's). Menu choices include grilled dishes, salads, sides and also fresh, oven-baked pizzas through afternoon.
- "Patio Bar" serves the pool area with drinks and refreshments.
- "Patio Pool" area has 1 swimming pool, whirlpools, stage for live music, large sunbathing area (cabanas, sunk outdoor seating). Depending on the Seabourn Encore itinerary, the pool deck offers deck barbecue parties and seafood grills) and "under the stars" Theme Nights (Movies, Evening, Dessert, etc).
- "The Colonnade" is the self-service buffet restaurant for breakfast (7-9:30 am) and lunch (11:30-2 put with waiter service for dinner (7-9 pm). Reservations are not required. Colonnade restaurant features an open guests can watch their dinner being cooked by the chefs. Dinner menus are differently themed each da cruise. This restaurant has an open-air / alfresco dining Terrace (aft location).
- Cruise suites from 900 to 937, in categories Veranda Suite (cat. V1, V4 and V6, 4 cabins with 3rd guest capac Signature Suite (cat. SS cabins 900/9002 and 901/9013, bow-ship location /convertible to doubles).