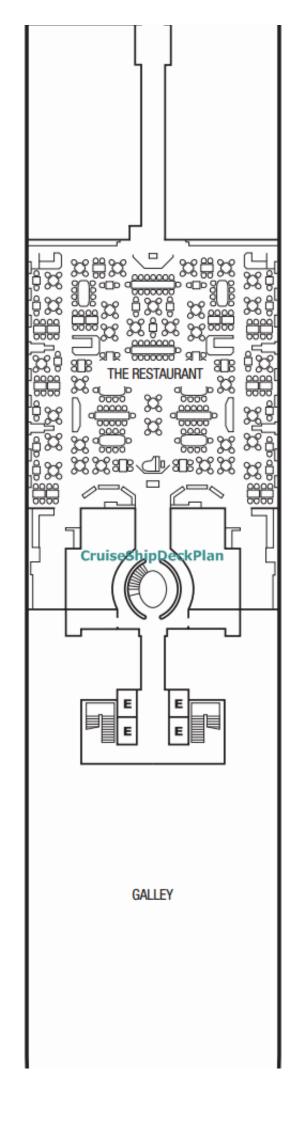

Seabourn Encore Deck 4 Plan

- The ship's Medical facility (forward location) is accessible by the 2 forward passenger elevators
- "The Restaurant" is the ship's dining room / main restaurant, serving open-seating breakfast (7-9:30 am (11:30-2 pm) and dinner (7-9 pm). Dining room's dress code is "elegant casual" (on most dinner optional "formal" (on specially themed nights). Reservations are not required.
- Aft is located the Galley/Kitchen.