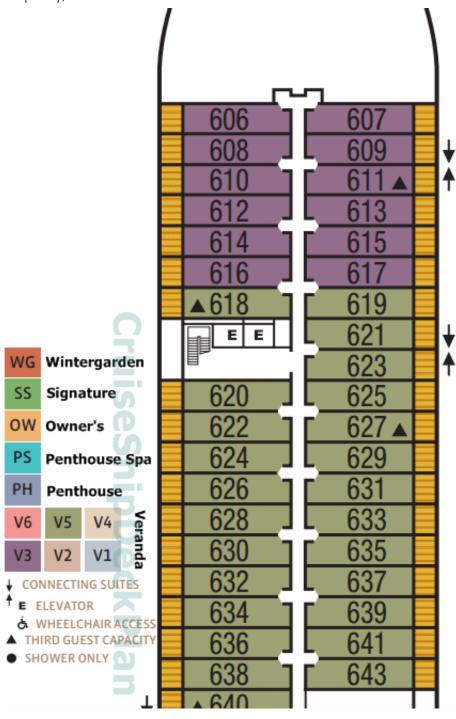

### Seabourn Encore Deck 6 Plan

- "Grand Salon" is the ship's theatre a main show lounge for live evening entertainment program. Live performent of include 6-piece band music, cabaret-style spectacles, performances by magicians and comedians. The Sa serves the Seabourn cruise line's enrichment program, with lectures and media presentations hosted here duday.
- The ship has 6 service boats, of which 4 lifeboats (doubling as tender boats) and 2 rescue boats.
- Cruise suites from 606 to 665, all in the Balcony Suite categories, including Veranda Suites (categories V3 6 cabins with 3rd guest capacity). Cabins 664 and 665 are wheel-chair accessible.