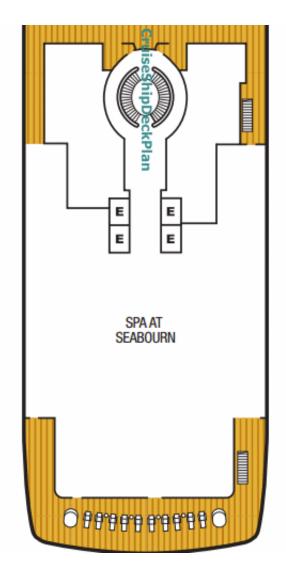

# Seabourn Encore Deck 10 Plan – Spa

- Navigation Bridge (bow location) is inaccessible for passengers.
- On Spa Deck, the "Sky Bar" serves the Patio Pool's balcony/sunbathing area.
- "Spa at Seabourn" is the ship's wellness complex on 2 levels (spanning on 2 decks). The Seabourn Spa con Encore has separate Spa Terrace (outdoor relaxation area with loungers), Treatment Rooms (for treatment massages, aroma therapy, skin care), Steam Room, Saunas, Thermal Suite, glass-roof covered Spa pool Salon (hairdresser/barber services). Know that Beauty Salon and Spa services are at additional charge.