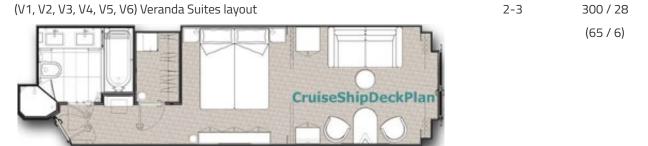

### Seabourn Encore Deck 5 Plan – Promenade

- Promenade Deck has a relatively big Casino (with slot machines and 4 gaming tables /roulette, blackjack, poke
- "The Club" is the disco lounge a nightclub with dance floor, resident DJ and stage for live band music in the e During the day, the club serves the Seabourn line's enrichment program with organized dancing lessons.
- The pool area has a small plunge pool flanked by whirlpools, sunbathing and outdoor seating area, and is serv own poolside bar.
- Cruise suites, from 514 to 550, all in the Balcony Suite categories, including Veranda Suites (categories V1 acabins with 3rd guest capacity). Cabin 550 is wheel-chair accessible.

### Seabourn Encore Deck 6 Plan

- "Grand Salon" is the ship's theatre a main show lounge for live evening entertainment program. Live performent of include 6-piece band music, cabaret-style spectacles, performances by magicians and comedians. The Sa serves the Seabourn cruise line's enrichment program, with lectures and media presentations hosted here duday.
- The ship has 6 service boats, of which 4 lifeboats (doubling as tender boats) and 2 rescue boats.
- Cruise suites from 606 to 665, all in the Balcony Suite categories, including Veranda Suites (categories V3 6 cabins with 3rd guest capacity). Cabins 664 and 665 are wheel-chair accessible.

### Seabourn Encore Deck 7 Plan

- The Whirlpool Spa is located at the bow, and has a large-size jacuzzi and sunbathing area with luxury loungers
- Encore Deck has the ship's Meeting Rooms, and duty-free boutique shops, selling brand fashion, luxury cc and perfumes, Seabourn Cruises-logo merchandise, designer bags, souvenirs, special occasion gift Collection"shop sells luxury watches and jewelry, and has a separate room for diamonds and other precious purchases.
- "Coffee Bar" is the patisserie/specialty coffee bar, that also serves the Seabourn Square lounge with sandwiches, fresh-made desserts (incl pastries and gelato ice-cream).
- Instead of the traditional for cruise ships Atrium Lobby, Seabourn Encore has a "living room" lobby concep incorporates a small lounge with comfortable seating. Here are also located the ship's Concierge Service Dehour assistance, information, bookings/reservations, purser service).
- Seabourn Square also has the ship's Library and Internet computers. This innovative "living room" has its ow deck terrace for relaxation and observation.
- Cruise suites from 700 to 767, in the categories Veranda Suite (categories V1, V3 and V5, 6 cabins with 3 capacity), and Owner's Suite (cat. OW, cabins 700 and 701 bow-ship location, and cabin 742 mid-ship).

### Seabourn Encore Deck 8 Plan

- "Card Room" offers comfortable seating, cards playing, board games.
- There are two new restaurants on the Encore cruise ship deck plan 8 marked as "Specialty Dining (reservations required). These are new gourmet dining options on board, to offer gourmet food and fine wine with themed dinner menus (more information to be revealed soon).
- Cruise suites from 800 to 857, in categories Veranda Suite (cat. V1, V2, V4, V6, 6 cabins with 3rd guest c Owner's Suite (cat. OW – cabin 838), Wintergarden Suite (categories WG and GR-WG-Grand – cabins 846/8-849/9491), Signature Suite (categories SS and GR-SS-Grand – cabins 800/8002 and 801/8013, bow-ship le Both "Grand" categories Wintergarden and Signature suite accommodations are booked as doubles.

### Seabourn Encore Deck 9 Plan – Lido

- "Patio Grill" serves the Lido Deck's pool area with breakfast, lunch and dinner (times are the same as t restaurant's). Menu choices include grilled dishes, salads, sides and also fresh, oven-baked pizzas through afternoon.
- "Patio Bar" serves the pool area with drinks and refreshments.
- "Patio Pool" area has 1 swimming pool, whirlpools, stage for live music, large sunbathing area (cabanas, sunk outdoor seating). Depending on the Seabourn Encore itinerary, the pool deck offers deck barbecue parties and seafood grills) and "under the stars" Theme Nights (Movies, Evening, Dessert, etc).
- "The Colonnade" is the self-service buffet restaurant for breakfast (7-9:30 am) and lunch (11:30-2 put with waiter service for dinner (7-9 pm). Reservations are not required. Colonnade restaurant features an open guests can watch their dinner being cooked by the chefs. Dinner menus are differently themed each da cruise. This restaurant has an open-air / alfresco dining Terrace (aft location).
- Cruise suites from 900 to 937, in categories Veranda Suite (cat. V1, V4 and V6, 4 cabins with 3rd guest capac Signature Suite (cat. SS cabins 900/9002 and 901/9013, bow-ship location /convertible to doubles).