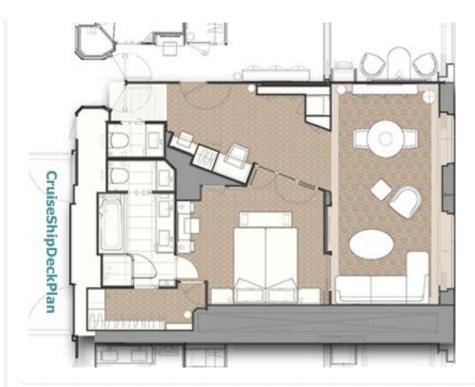

### Seabourn Encore Deck 11 Plan

- "Observation Bar" is the ship's observation lounge for 270° unobstructed sea-views. The lounge has floo windows, grand piano (live performances in the evenings), ample comfortable seating.
- "Sky Light" is the glass roof over the Atrium.
- Cruise suites from 1114 to 1195, in categories Veranda Suite (cat. V6, cabin 1132 is wheel-chair acc Penthouse Suite (cat. PH), and PS-Spa Suites (including cabin 1191 which is wheel-chair accessible). Pentho Suite passengers enjoy unlimited access to the Spa Terrace and concierge spa service throughout their S Encore cruise, plus luxurious spa amenities.