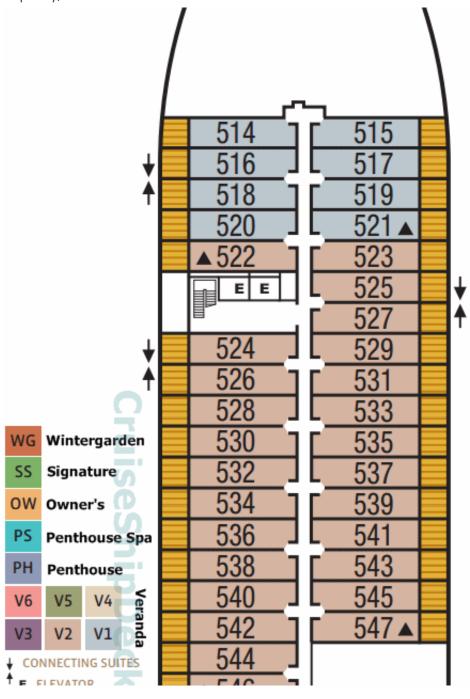

### Seabourn Encore Deck 5 Plan – Promenade

- Promenade Deck has a relatively big Casino (with slot machines and 4 gaming tables /roulette, blackjack, poke
- "The Club" is the disco lounge a nightclub with dance floor, resident DJ and stage for live band music in the e During the day, the club serves the Seabourn line's enrichment program with organized dancing lessons.
- The pool area has a small plunge pool flanked by whirlpools, sunbathing and outdoor seating area, and is serv own poolside bar.
- Cruise suites, from 514 to 550, all in the Balcony Suite categories, including Veranda Suites (categories V1 acabins with 3rd guest capacity). Cabin 550 is wheel-chair accessible.