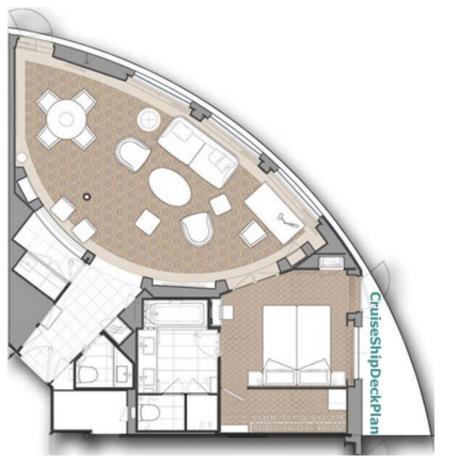

### **Seabourn Encore Rooms Categories**

Max

Cabin size in sq feet Staterooms

Passengers

/ sq meters

(balcony size ft2 /

m2)

(WG) Wintergarden Suite layout

### Seabourn Encore cabins review

Follows the review of Seabourn Encore staterooms (suite accommodations) as furniture, amenities and compli services:

- Each of the Seabourn Encore suites has: large lounge/living area with comfortable seating, ample storage spawalk-in closet, plush bathrobes, slippers), spacious luxury bathroom (full bathtub, separate shower, terry hairdryer, luxury bath products /incl designer soaps), queen bed (most are convertible to twin beds), luxury sets (Egyptian cotton linens and duvets, pillow menu), dining table, writing desk, mirrored vanity table, medi (interactive flat TV /satellite reception, DVDs, CDs, radio), makeup vanity, writing desk with stationery, umbrell atlas, 24-hour room service (complimentary, with personal suite stewardess), complimentary in-room dining from all restaurants' menus), complimentary laundry and ice service, nightly turndown service, welcor (Champagne, canapes, flowers, fruits), 110/220V power outlets.
- All suites also have complimentary in-suite bar and mini-fridge (fully-stocked with wines, spirits, bottled wadrinks, beer /replenished upon request), full-length windows, sliding doors to a private veranda (all-teak, with furniture, metal-glass railings).
- Penthouses have 4-seat dining table, 2 TVs, large vanity table.
- Owner Suites have second/guest bathroom, whirlpool bathtub, pantry (wet bar), convertible sofa, compli-Internet.
- Wintergarden Suites have bowed-out balconies, larger windows, 6-seat dining table, 9 (whirlpool, daybed), 2 bedrooms with 2 bathrooms (one has whirlpool bathtub), guest bathroom (shower), cor single sofa bed, 2 bars, pantry (wet bar), 3 closets, 3 TVs, complimentary Internet.
- Signature Suites are with wall-to-wall windows and have wrap-around balconies.
- The Encore ship does not have any of the Seabourn's Window Suites (large-size picture window instead of bal
- Grand Suites are "connecting suite" categories on decks 8 and 9 GR-WG (Grand Wintergarden Suite /dec GR-SS (Grand Signature Suite /decks 8 and 9). You can book these Seabourn Encore cabins as concommodations, including suites 800 plus 802 (as GR-SS 8002), 801 plus 803 (as GR-SS 8013), 846 plus GR-WG 8468), 849 plus 851 (as GR-WG 8491), 900 plus 902 (as GR-SS 9002) or 901 plus 903 (as GR-SS 9002) example, each of the Grand Wintergarden Suites totals an inside space of 1190 ft2 (111 m2) and has two subalconies totaling 215 ft2 (20 m2).
- Wheelchair-accessible cabins (for disabled passengers) are on deck 5 (#550), deck 6 (numbers 664 and 665), (numbers 1012, 1023 and 1025) and deck 11 (numbers 1132 and 1191). Each of these rooms features roll-in only (excepting #1012 with bathtub) and larger doorways.